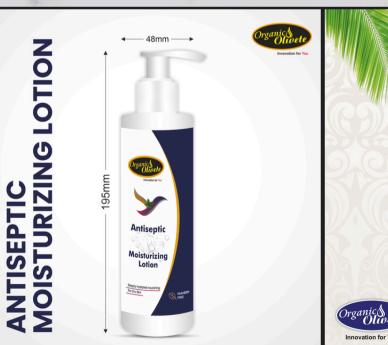

# Moisturising Lotion

Moisturising Lotion helps you recover lost natural moisture and nutrients due to the skins frequent exposure to environmental extremes, pollution and chemicals. It helps you recover lost natural moisture and nutrients due to the skins frequent exposure to environmental extremes, pollution and chemicals. It combines natural ingredients that restore your skin's vitality throughout the day. It is enriched a natural Moisturiser, rich in poly-saccharides and enzymes and lighten your skin. It protect your skin from the damage caused by exposure to pollution and sunlight. Nourishing Face Moisturising Lotion is a perfect base for make-up

#### **Key Point**

- Moisturizing lotion can have many benefits for your skin, including:
- Hydration: Moisturizer can help prevent dryness caused by environmental factors like air conditioning, hot weather, or cold weather.
- Skin health: Moisturizer can help keep your skin healthy and restore its natural defenses.
- Skin softening: Moisturizer can soften your skin and soothe rough patches.
- · Aging: Moisturizer can help minimize the signs of aging.
- Acne: Moisturizer can help fight acne.
- Sun protection: Moisturizer can help protect your skin from the sun.
- Sensitive skin: Moisturizer can help soothe sensitive skin.
- Skin blemishes: Moisturizer can help conceal skin blemishes.
- Some body lotions contain ingredients that can target specific skin issues like eczema, cellulite, acne, keratosis pilaris, and loss of elasticity.
- While it's probably not harmful to use body lotion on your face once or twice, it's generally better to use products specifically formulated for your face.

#### How to Use

Apply Nourishing Face moisturising Lotion all over the face and neck with gentle, upward strokes. **Indications** 

For dry skin, deeply hydrated & nourishing 100mg, Thyme (Thymus serpyllum) Fl. 50mg, Base QS to 100%