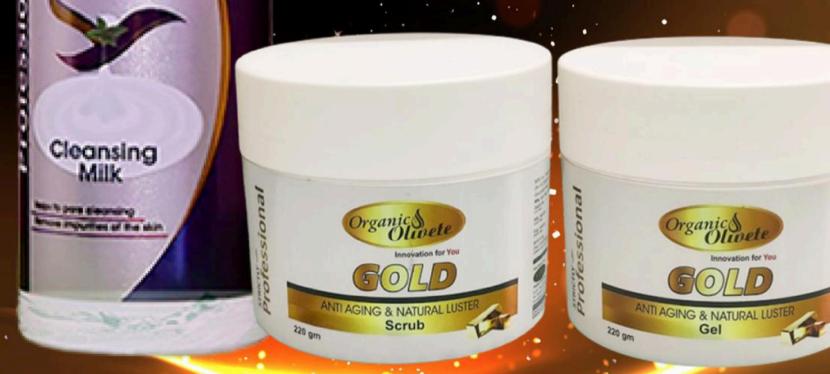

#### **KEY INGREDIENTS**

Green Tea, Aloevera, Licorice, Pomegranate, Apple, Grape, Haridra, Green Pepper, Tea Tree, Base (Q.S.).

Gold, Anti-Ageing Facial Cluster

GOLD, Anti-Aging NaturalLuster (1900 gm)

Organic Olivete Gold Anti-ageing facial Cluster (Kit) is specially prepared to gives natural luster, youthful radiance to the skin, lightens the complexion, prevent from wrinkles, removes tanning and also reduces skin redness. It is specially enriched with the extracts of Apple, Grapes seeds, Orange peels, Aloevera Swama bhasma, wheat germ oil, Sandalwood oil, lemon oil, Kesar, walnutscrub. Neem, Mulethi, Milk and Honey which keep your skin healthy, flawless and also lightens complexion, hydrate the skin, protect from acne, blemishes and dark spots, reduces signs of aging like dry skin and wrinkles, cures blackheads, removes dead cells, acne, blemishes and dark circles, keeps skin dry, removes sun tan and lighten your skin, build skin immunity to fight against pollution and makes skin youthful and glowing. It can be used for all skin types, Gold facial Cluster (Kit) gives natural luster and youthful radiance to the skin. It retains moisture in the skin as well as increases skin flexibility and smoothness.

#### **KEY POINTS**

- Gold Facial cluster(kit) gives natural luster and youthful radianceto skin.
- It retains moisture in the skin as well.
- Increases skin flexibility and smoothness.
- Gives instant glowing and soft clear skin on every application Facial Cluster (Kit) for oily Dry Normal Skin.

#### **STEP TO USE**

#### STEP 1: Cleansing Milk

A gentle milk that leaves sensitive, delicate and reactive skin purified calm and soothed Its multi-action formula eliminates environmental aggressors, increase skin resistance and minimizes the sign of chronicirritation and sensitivity that can lead to premature Ageing. Its unique texture is very soothing to fresh the skin.