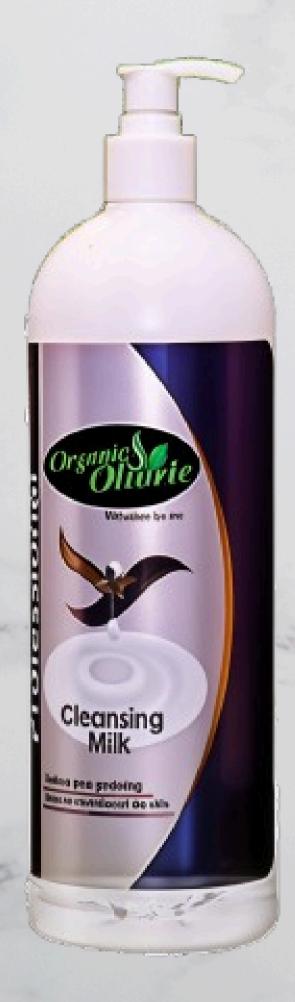

#### STEP 1: Cleansing Milk

A gentle milk that leaves sensitive, delicate and reactive skin purified calm and soothed Its multi-action formula eliminates environmental aggressors, increase skin resistance and minimizes the sign of chronicirritation and sensitivity that can lead to premature Ageing. Its unique texture is very soothing to fresh the skin.

Ingredients: Aloevera (Aloe barbadensis), Mandarin Orange (Citrus nobillis), Variali (Foenicium vulgare) Amleech (Hippophae rhamnoides), Calendula (Calendula officinalis), Grape (Vitis vinifera), Chamomile (Anthemis nobilis linn), Chinia kapoor (Cinnamomum camphora), Sunflower (Sesamum indicum), Tandool (Oryzanol), Vitamin-E (Dalpha tocopherol), Ceteatryl Alcohal, Cetearyl Glucoside, CCTG, Shea Butter, IMP, Citric, Xanthan Gum, Glycerin etc.

**how to use** :Apply a small quantity & soft massagein circular motion the face & neck for 5-10 minutes. Then clean with moist cotton.