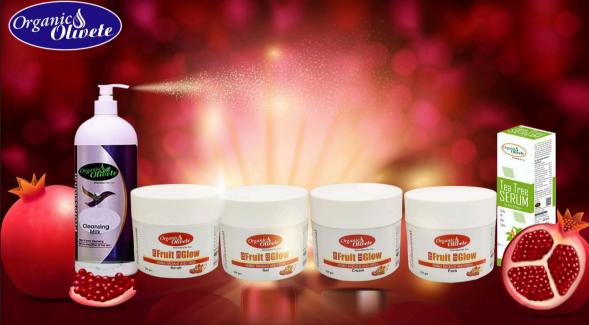

RED FRUIT, RED GLOW VisibleRadiant And Fresh (1900 gm)

Organic Olivete Red Fruit Red Glow Facial Cluster(Kit) is a specialblend of vitaminsfruits with Cherry, Strawberry, Apple, Orange, Chandan, Kesar. The special properties and fruits give natural skin glow, improved skin texture and fair complexion.

Red fruit red glow facialCluster(Kit) is specially prepared to keep skin radiant, healthy, oil free and to remove black/white heads, acne, blemishes, dark spots, suntan, dirt, impurities, and cleanse the skin pores. It is enriched with the extracts of

cherry, strawberry, apple,orange, chandan, kesar. Its special property is to give natural glow, improve skin texture and fair the skin complexion. It helps in exfoliate the skin, keeps skin hydrated and to fight against the signs of early ageing It can be used for all skin types.

#### **KEYP OINTS**

- Red Fruit Red Glow Facial Cluster(Kit) is a blend of vitamins& Fruits.
- Facial Cluster(Kit) for oilyDry Normal Skin.
- Gives natural glow & improvesskin texture and complexion.
- Gives instant glowing and soft clear skin on every application