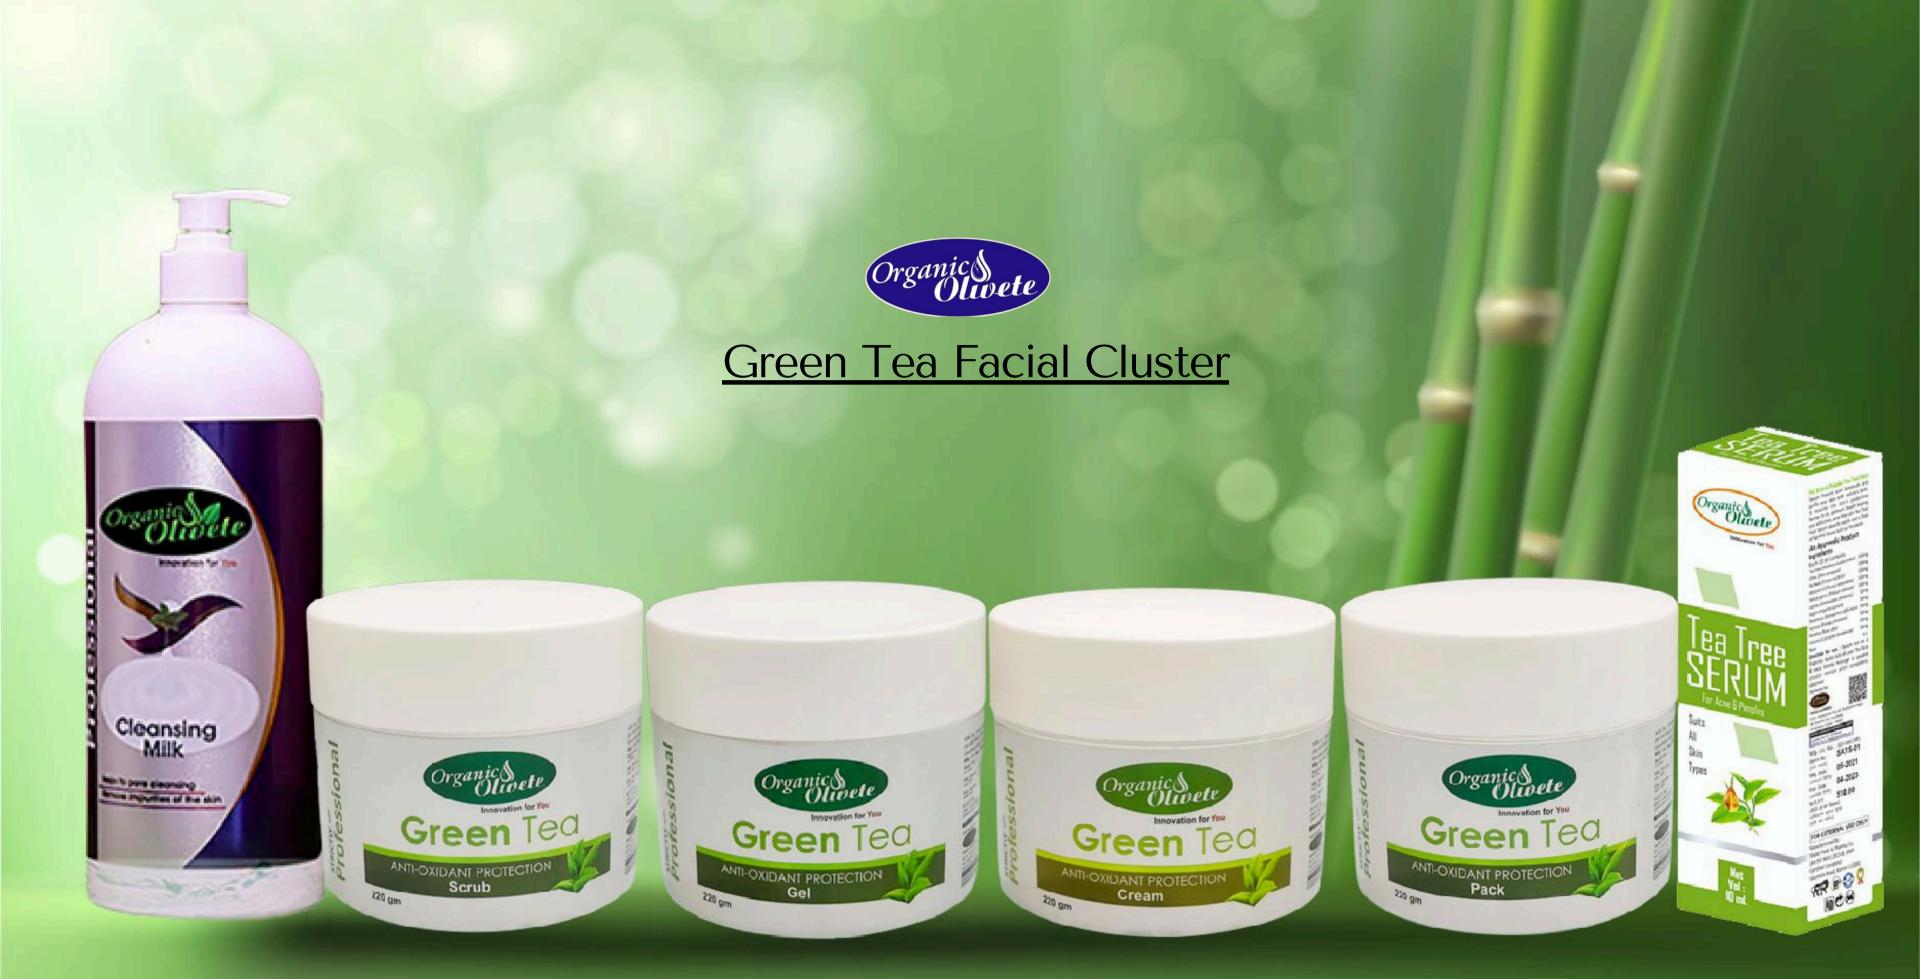

GREEN TEA, Anti-Oxidant Protection Facial Cluster(1900 gm)

## Green Tea Facial Cluster

Organic Olivete Green tea special Cluster(Kit) is specially prepared to provide moisture, remove wrinkles spots and fine lines from the s skin complexion, fight against early ageing, treats acne and pimples and keeps skin hydrate, protect from sunburn and healthy. It is enriched with the extracts of green tea, cucumber, aloevera, tea tree oil, kesar, Apricot, Mulethi, Neem, Milk and honey. This mixture gives fabulous sparkling skin, glorify skin naturally, improves skin texture, heals scars, exfoliate the skin, remove scars pigmentation and blackheads, cure skin rashes, redness and inflammation and fair the complexion. It can be used for all skin types.

#### **KEY POINTS**

- Organic Olivete Green Tea FacialCluster (Kit) provides moisture to your skin.
- This kit helps to remove wrinkles spots and fine lines from the skin. Keeps skin healthy and protectfrom sunburn.
- This facial kit is safe as it is free from unwanted chemicals, cruelty free.
- Gives a glowing & sparkling skin.