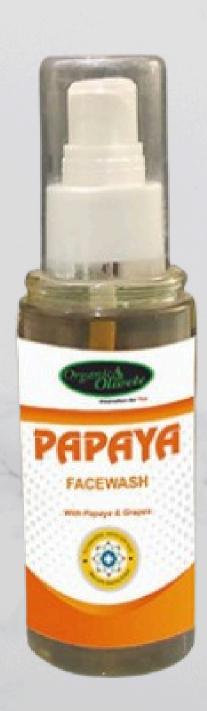

#### **KEY INGREDIENTS**

Neem, Tulsi, Tea Tree Oil, Vitamin E.

Clear Blemishes enriched with the goodness of papaya, the face wash is an ideal deep cleanser to rid your skin of axcess malanin and reinstates the natural tone of the skin by weeding out uneven skin tone and lowering melanin content.

#### **KEY POINTS**

- This anti blemish face wash gives an even and glowing tone upon regularuse with other products.
- This freshness that comes naturally and confident feel for the whole day. Naturally safe Face wash.
- Lightens Pigmentation To give an evenly toned and clearerskin with goodnessof papaya and grape seeds Extract.
- This all skin Types face wash keeps your skin moist soft and nourished.

#### **KEY INGREDIENTS**

Papaya, Grapes, Eucalyptus oil, VitaminE, Base.