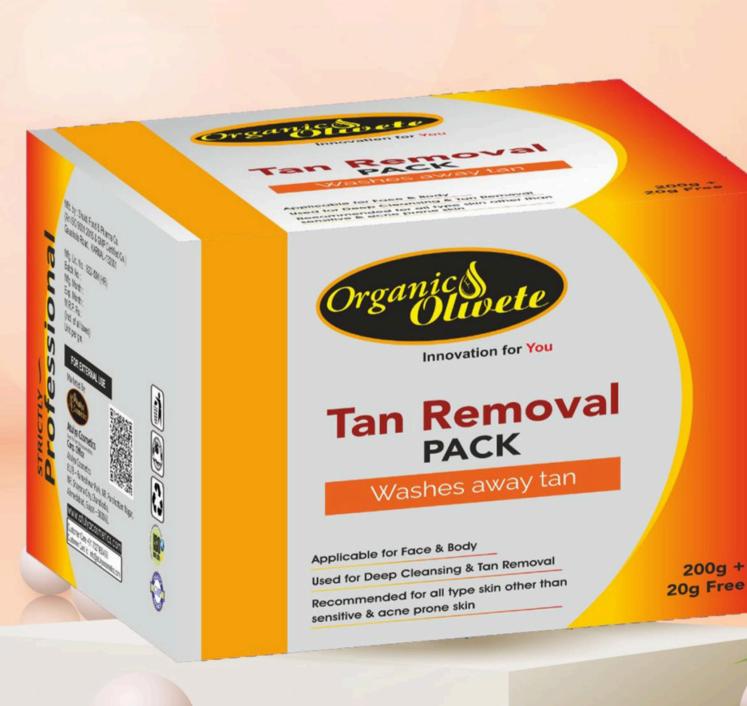

# Tan Removal Pack

ORGANIC OLIVETE Tan Removal Pack makes this Product exceptional not only repairing sun damage, but in addition, it comes with multipurpose benefits as it hydrates, nourishes, heals, whitens, brightensand lightens the skin.

#### **KEY POINTS**

- Repairing sun damage. Brightens and lightens the skin.
- Applicable for Face & Body.
- Used for deep Cleansing & Tan RemovalPack.
- Recommended for all type skin other than sensitive & Acne prone skin.

#### **HOW TO USE**

Apply Tan RemovalPack all over the face and neck. Massage for 10-15 minutesin circular motion with upward &outwards strokes.Leave onfor 15 minutes. Removeit with moist cotton.