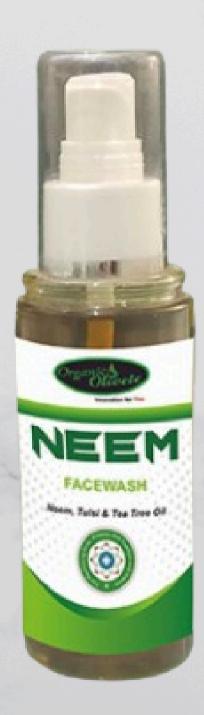

Acne Free Face wash a Herbal formulated face wash enriched with neem, Tulsi & Tea Tree Oil that gently removesimpurities and preventspimples. it helps in controlling acne and pimples.

#### **KEY POINTS**

- Neem tulsi and tea Tree Oil are the super Ingredients for daily care of acne prone skin and oily skin types.
- This Face wash for acne prone skin controls the excess oil production by giving mild cleansing to the skin, thus balancesoil sectretion.
- This anti acne face wash is 100% safe use on acne prone skin as it softly cleanseswith kiss of herbs.
- The anti acne face wash is admired for its mild and soothingaroma. Recommended For NormalOliy and acneprone skin.

#### **KEY INGREDIENTS**

Neem, Tulsi, Tea Tree Oil, Vitamin E.

Clear Blemishes enriched with the goodness of papaya, the face wash is an ideal deep cleanser to rid your skin of axcess malanin and reinstates the natural tone of the skin by weeding out uneven skin tone and lowering melanin content.