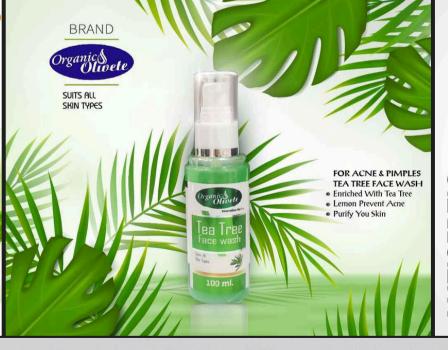

# Tea Tree Face Wash

Aherbal formulated face wash enrichedwith tea tree, aloevera, licorice& lemon prevent acne and purify you skin. Tea Tree & Aloevera that gently removes impurities and prevents pimples and acne. Thoroughly cleanses without drying for all skin types. Mild vegetable cleansers are infused with antioxidant rooibosand a therapeutic blend of essential oils to cleanse, energies and refresh.

A gently foaming wash to lift impurities away from the skin leaving it cleansed and refreshed. With anti-oxidant rooibosherbal infusion to strengthen the skin, combinedwith restorative calendula, renowned for its regenerative properties.

#### **KEY POINTS**

- A mild facial cleanser formulated for all skin types.
- Tea Tree, Aloevera, Licorice and Lemon are superingredients for daily care of acne proneskin and oily to normalskin types.
- Thoroughly cleanses skin and removesmakeup without over-drying or stripping skn of its natural oils & Dissolves excess oil, dirt and debris.
- PH-balancedto maintain skin's natural balance & tested for safety and gentleness.
- This face wash for acne prone skin controls the excess oil production by giving mildcleansing to the skin, thus balances oil secretion.
- This face wash is 100% safe for use on acne proneskin as it softly cleanseswith the kiss of herbs.
- Recommended for normal oily and acne prone skin. A customerfavorite.

#### **HOW TO USE**

Take a small amount into your wet palms and work up to rich lather. Massage on wet face. Rinse thoroughly with water and damp wash cloth.

#### **KEY INGREDIENTS**

Tea tree, Aloevera, Licorice, Markhandi, Lemon, Pomegranate, Apple, Grape, Haridra, Green pepper.

- Spotless & Glowing Skin
- Diminish Age Spots
- Moisturizes & Nourishes Skin
- Suitable for all types of skin