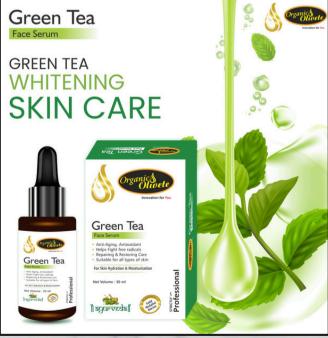

### Green Tea

- Anti-Aging, Antioxidant
- Helps Fight free radicals
- Repairing & Restoring Care
- Suitable for all types of skin

For Skin Hydration & Moisturization

#### An Ayurvedic Properietary Medicine

Each 10ml Contains: Green Tea (200mg), Aloevera (100mg), Narikela 100mg), Olive (100mg), Jojoba (100mg), Laljarhi (100mg), Karanj 100mg), Argon (50mg), Lemon (50mg), Rosemary (50mg), Vitamin E

Mfd. by: Shukti Food & Pharma Co., Gaushala Road,Karnal-13200

Note: In case of irritation, wash immediately. Patch test is advisable

Green tea face serum is the ultimate solution for your skin's hydration and moisturization needs. Rich in antioxidants, green tea in this serum helps fight and helps the skin to get a completedetox.

#### **Key Point**

- Eliminates the dark patches from your skin and provides a brighter glowing skin.
- Fights acne, hydrates the skin and boosts elasticity.
- Helps skin restore its naturalness by fighting harmfulenvironments.
- Clears up skin by preventing blemishesand dark spots.
- Reveals a brighter and newer layer of the skin.

#### **HOW TO USE**

Pump the serum out on a fingertip. Apply dots all over the face & neck. Gently massage in upward circularmotion until completely absorbed.

#### **KEY INGREDIENTS**

Green Tea, Aloe vera, Narikela, Olive, Jojoba, Lal jar, Argon, Rosemary, Vitamin E.