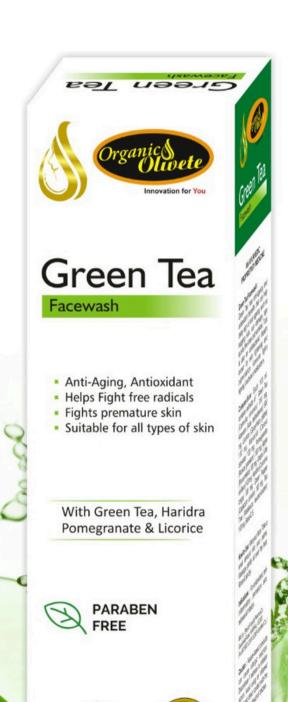

# Green Tea

### **Facewash**

ayurveda ( medalik

Green tea face wash has anti-ageing and antioxidant benefitsthat can help delay sign of skin ageing, such as sagging skin, sun damage, age sports, fine and wrinkles. Tulsi is also an antibacterial, Mulethiknow for skin lightening and pigmentation.

Aloevera fights ageing, it acts as a moisturizers.

#### **Key Point**

- This antioxidant face wash gives an even and glowing skin tone upon regular use with other products
- The freshnessthat comes naturally and confident feel for the whole day.
- Face wash takes care of the delicate skin and hold moisture for longer into the skin.
- This face wash was tominimize melanin releasefor epidermal layers of the skin.
- Daily use of this face wash for men, women, boys and girls makes your skin supple and soft.

#### **HOW TO USE**

Wet your face. Take a small amount into your palms. Massage gently all over the face. Rinse & pat dry.

#### **KEY INGREDIENTS**

Green Tea, Aloevera, Licorice, Pomegranate, Apple, Grape, Haridra, Green Pepper, Tea Tree, Base (Q.S.).

Gold, Anti-Ageing Facial Cluster

GOLD, Anti-Aging NaturalLuster (1900 gm)

Organic Olivete Gold Anti-ageing facial Cluster (Kit) is specially prepared to gives natural luster, youthful radiance to the skin, lightens the complexion, prevent from wrinkles, removes tanning and also reduces skin redness. It is specially enriched with the extracts of Apple, Grapes seeds, Orange peels, Aloevera Swama bhasma, wheat germ oil, Sandalwood oil, lemon oil, Kesar, walnutscrub. Neem, Mulethi, Milk and Honey which keep your skin healthy, flawless and also lightens complexion, hydrate the skin, protect from acne, blemishes and dark spots, reduces signs of aging like dry skin and wrinkles, cures blackheads, removes dead cells, acne, blemishes and dark circles, keeps skin dry, removes sun tan and lighten your skin, build skin immunity to fight against pollution and makes skin youthful and glowing. It can be used for all skin types, Gold facial Cluster (Kit) gives natural luster and youthful radiance to the skin. It retains moisture in the skin as well as increases skin flexibility and smoothness.