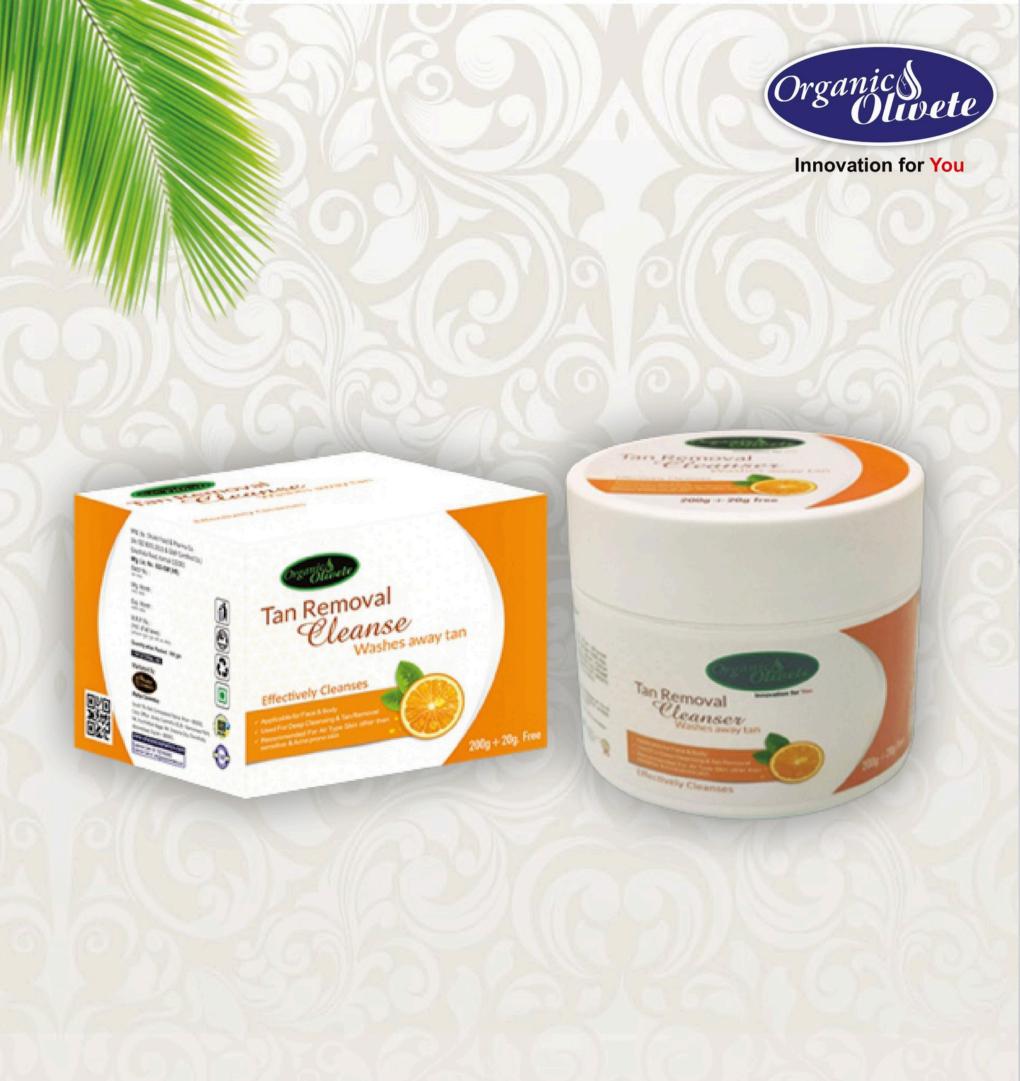

# Tan Removal Cleanser

ORGANIC OLIVETE Tan Removal Cleansermakes this Productexceptional not only repairingsun damage, but in addition, it comes with multipurpose benefitsas ithydrates, nourishes, heals, whitens, brightens and lightens the skin.

#### **KEY POINTS**

- Repairing sun damage. Brightens and lightens the skin.
- Applicable for Face & Body.
- Used for deep Cleansing &Tan Removal.
- Recommended for all type skin other than sensitive & Acne prone skin.

#### **HOW TO USE**

Apply Tan RemovalPack all over the face and neck. Massage for 10-15 minutesin circular motion with upward & outwards strokes. Leave onfor 15 minutes. Removeit with moist cotton.