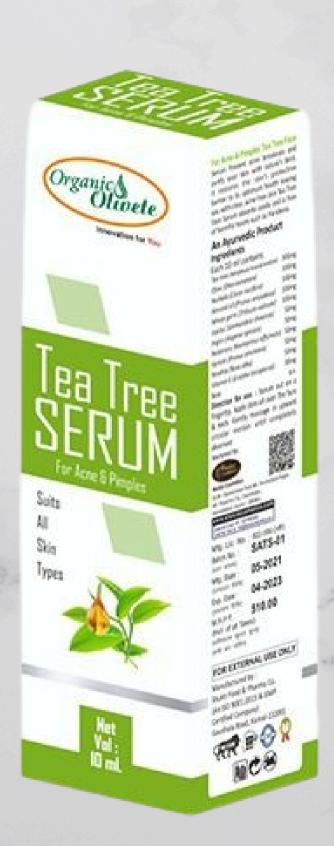

#### **KEY POINTS**

- ORGANIC OLIVETE Tea Tree Face Serum is made with purifying tea tree oil from the foothills of the Himalayas.
- Tea Tree FacialSerum helps in diminishing the look of acne scars, dark spots and dark circles.
- It helps to revive your dull, acne-prone skin.
- The serum supports in boosting collagen structure and improves elasticity of the skin, so that your skin is suppleand firm to the touch.
- Suitable for all skin types.

#### **HOW TO USE**

Pump the serum out on a finger tip. Apply dots all over the face & neck. Gently massage in upward circular motion until completely absorbed.

#### **KEY INGREDIENTS**

Tea Tree, Olive, Narikela, Almond Oil, Wheat Germ, Jojoba, Argon, Rosemary, Apricot, Rosehip, VitaminE, etc.