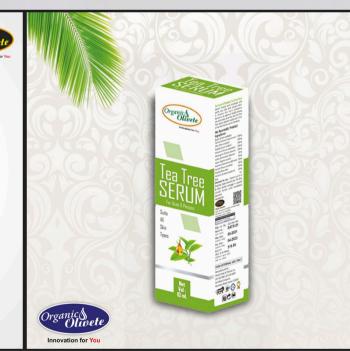

#### **KEY POINTS**

- ORGANIC OLIVETE Tea Tree Face Serum is made with purifying tea tree oil from the foothills of the Himalayas.
- Tea Tree FacialSerum helps in diminishing the look of acne scars, dark spots and dark circles.
- It helps to revive your dull, acne-prone skin.
- The serum supports in boosting collagen structure and improves elasticity of the skin, so that your skin is suppleand firm to the touch.
- Suitable for all skin types.

#### **HOW TO USE**

Pump the serum out on a finger tip. Apply dots all over the face & neck. Gently massage in upward circular motion until completely absorbed.

#### **KEY INGREDIENTS**

Tea Tree, Olive, Narikela, Almond Oil, Wheat Germ, Jojoba, Argon, Rosemary, Apricot, Rosehip, VitaminE, etc.