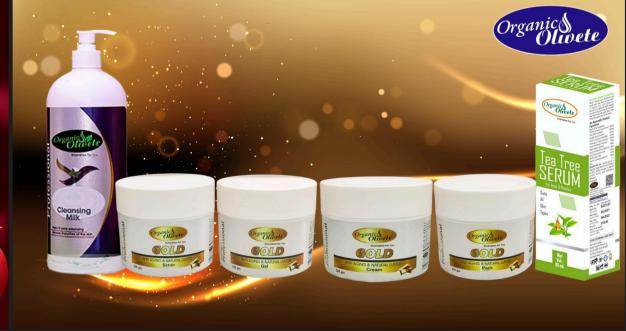

#### **KEY INGREDIENTS**

Green Tea, Aloevera, Licorice, Pomegranate, Apple, Grape, Haridra, Green Pepper, Tea Tree, Base (Q.S.).

Gold, Anti-Ageing Facial Cluster

GOLD, Anti-Aging NaturalLuster (1900 gm)

Organic Olivete Gold Anti-ageing facial Cluster (Kit) is specially prepared to gives natural luster, youthful radiance to the skin, lightens the complexion, prevent from wrinkles, removes tanning and also reduces skin redness. It is specially enriched with the extracts of Apple, Grapes seeds, Orange peels, Aloevera Swama bhasma, wheat germ oil, Sandalwood oil, lemon oil, Kesar, walnutscrub. Neem, Mulethi, Milk and Honey which keep your skin healthy, flawless and also lightens complexion, hydrate the skin, protect from acne, blemishes and dark spots, reduces signs of aging like dry skin and wrinkles, cures blackheads, removes dead cells, acne, blemishes and dark circles, keeps skin dry, removes sun tan and lighten your skin, build skin immunity to fight against pollution and makes skin youthful and glowing. It can be used for all skin types, Gold facial Cluster (Kit) gives natural luster and youthful radiance to the skin. It retains moisture in the skin as well as increases skin flexibility and smoothness.

#### **KEY POINTS**

- Gold Facial cluster(kit) gives natural luster and youthful radianceto skin.
- It retains moisture in the skin as well.
- Increases skin flexibility and smoothness.
- Gives instant glowing and soft clear skin on every application Facial Cluster (Kit) for oily Dry Normal Skin.