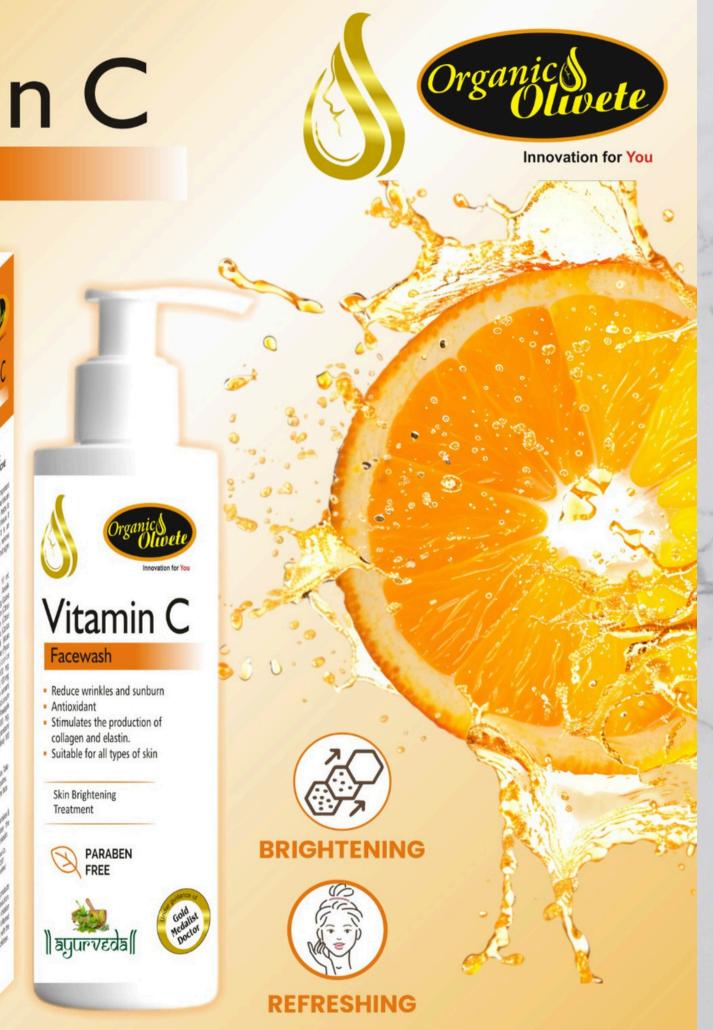

# Vitamin C

**Facewash** 

## Vitamin C

Facewash

- Reduce wrinkles and sunburn
- Antioxidant
- Stimulates the production of collagen and elastin.
- Suitable for all types of skin

Skin Brightening Treatment

A face wash which is for all skin types a face wash for both men & women, for your morning and evening skin care routine, from normal-dry and sensitive skin types. Organic Olivete VitaminC Face Wash is must have. This face wash gives good care to oily skin as it gently cleanses the skin without Over drying it. At the same time, its gentle cleansing Ayurvedic formula take care of dry skin, keeping it moistfor a longer period of time.

#### **KEY POINTS**

- ORGANIC OLIVETE Vitamin C Face Wash for men, women, boys and girls of all skin types formulated with super antioxidant like Vitamin C and herbal complex that fights with free radicalsand helps maintainyouthful and
- glowing skin.
- Vitamin C Face wash rehydrates the skin after cleansing and maintains the pH balance on the skin.
- This Face Wash take care of the delicateskin and holds moisture for longer.
- This face wash was to minimizemelanin release from the epidermal layers.
- Daily use of this face wash forall makes your skin supple and soft.

#### **HOW TO USE**

Squeeze a small amount into your wet palms and work up to rich lather. Massage on wet face. Rinse thoroughly with water.

#### **KEY INGREDIENTS**

Amalaki, Guava, Lemon, Orange, Papaya, Kadali, Apple, Licorice Root, Mango, Green Pepper, Tomato, Pineapple, Pomegranate, Grape, Base (Q.S.)