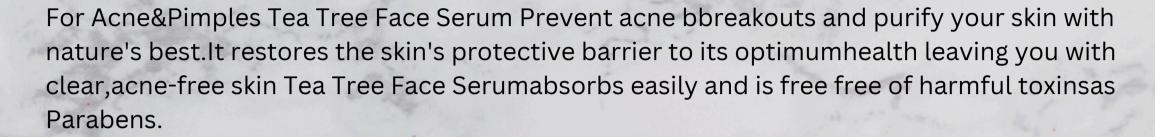

#### STEP 6: Glow Serum

For Acne & Pimples Tea Tree Face Serum Prevent acne bbreakouts and purify your skin with nature's best. It restores the skin's protective barrierto its optimum health leavingyou with clear, acne-free skin Tea Tree Face Serumabsorbs easily and is free free of harmful toxins as Parabens.