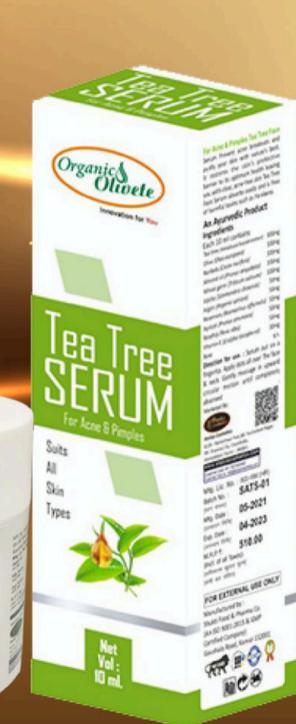

#### **KEY POINTS**

- ORGANIC OLIVETE Tea Tree Face Serum is made with purifying tea tree oil from the foothills of the Himalayas.
- Tea Tree FacialSerum helps in diminishing the look of acne scars, dark spots and dark circles.
- It helps to revive your dull, acne-prone skin.
- The serum supports in boosting collagen structure and improves elasticity of the skin, so that your skin is suppleand firm to the touch.
- Suitable for all skin types.

#### **HOW TO USE**

Pump the serum out on a finger tip. Apply dots all over the face & neck. Gently massage in upward circular motion until completely absorbed.

#### **KEY INGREDIENTS**

Tea Tree, Olive, Narikela, Almond Oil, Wheat Germ, Jojoba, Argon, Rosemary, Apricot, Rosehip, VitaminE, etc.

#### STEP 6: Glow Serum

For Acne & Pimples Tea Tree Face Serum Prevent acne bbreakouts and purify your skin with nature's best. It restores the skin's protective barrierto its optimum health leavingyou with clear, acne-free skin Tea Tree Face Serumabsorbs easily and is free free of harmful toxins as Parabens.

Ingredients: Tea Tree, Olive, Narikela, Almond Oil, Wheat Germ, Jojoba, Argon, Rosemary, Apricot, Rosehip, Vitamin E, etc.

how to use: Pump the serum out on a finger tip. Apply dots all over the face & neck. Gently massagein upward circular motion until completely absorbed.