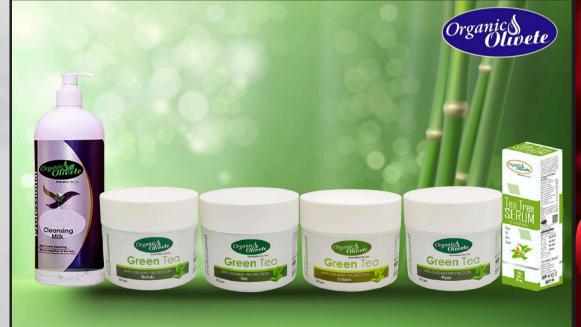

GREEN TEA, Anti-Oxidant Protection Facial Cluster(1900 gm)

## Green Tea Facial Cluster

Organic Olivete Green tea special Cluster(Kit) is specially prepared to provide moisture, remove wrinkles spots and fine lines from the s skin complexion, fight against early ageing, treats acne and pimples and keeps skin hydrate, protect from sunburn and healthy. It is enriched with the extracts of green tea, cucumber, aloevera, tea tree oil, kesar, Apricot, Mulethi, Neem, Milk and honey. This mixture gives fabulous sparkling skin, glorify skin naturally, improves skin texture, heals scars, exfoliate the skin, remove scars pigmentation and blackheads, cure skin rashes, redness and inflammation and fair the complexion. It can be used for all skin types.

#### **KEY POINTS**

- Organic Olivete Green Tea FacialCluster (Kit) provides moisture to your skin.
- This kit helps to remove wrinkles spots and fine lines from the skin. Keeps skin healthy and protectfrom sunburn.
- This facial kit is safe as it is free from unwanted chemicals, cruelty free.
- Gives a glowing & sparkling skin.