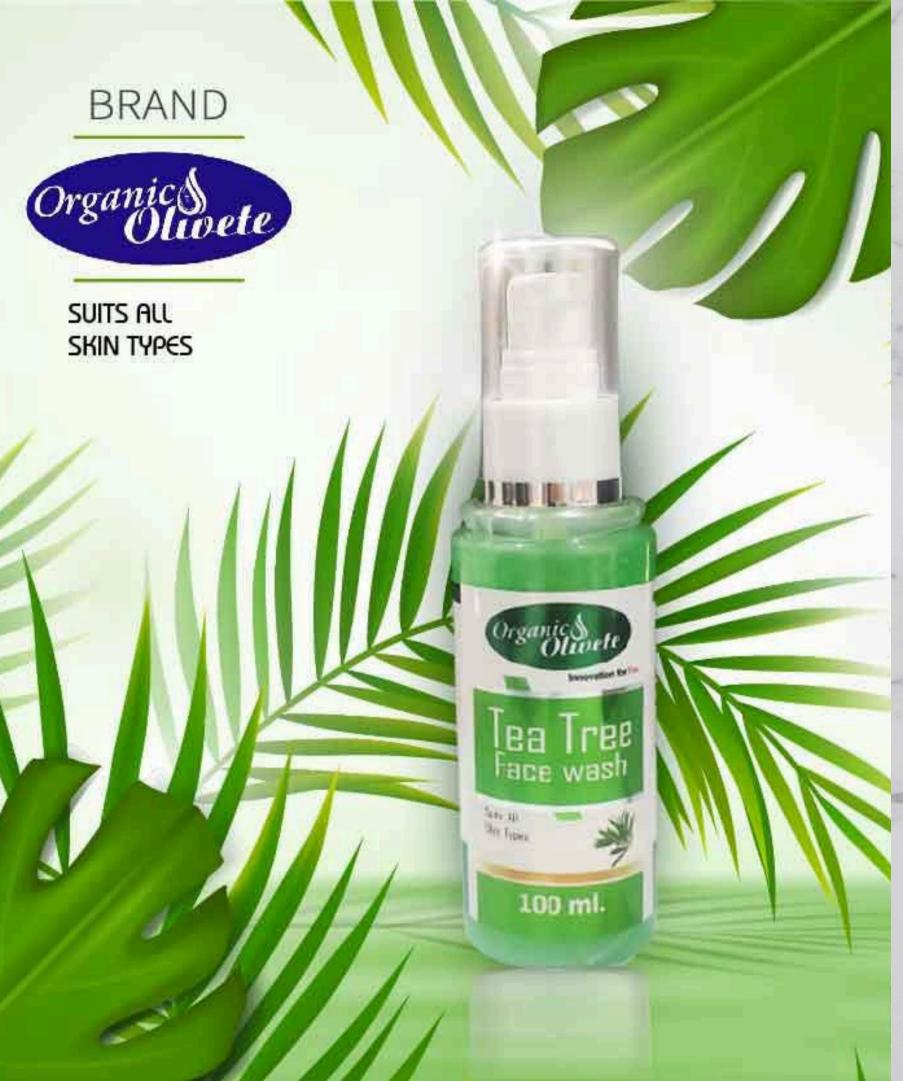

# Tea Tree Face Wash

Aherbal formulated face wash enrichedwith tea tree, aloevera, licorice& lemon prevent acne and purify you skin. Tea Tree & Aloevera that gently removes impurities and prevents pimples and acne. Thoroughly cleanses without drying for all skin types. Mild vegetable cleansers are infused with antioxidant rooibosand a therapeutic blend of essential oils to cleanse, energies and refresh.

A gently foaming wash to lift impurities away from the skin leaving it cleansed and refreshed. With anti-oxidant rooibosherbal infusion to strengthen the skin, combinedwith restorative calendula, renowned for its regenerative properties.

#### **KEY POINTS**

- A mild facial cleanser formulated for all skin types.
- Tea Tree, Aloevera, Licorice and Lemon are superingredients for daily care of acne proneskin and oily to normalskin types.
- Thoroughly cleanses skin and removesmakeup without over-drying or stripping skn of its natural oils & Dissolves excess oil, dirt and debris.
- PH-balancedto maintain skin's natural balance & tested for safety and gentleness.
- This face wash for acne prone skin controls the excess oil production by giving mildcleansing to the skin, thus balances oil secretion.
- This face wash is 100% safe for use on acne proneskin as it softly cleanseswith the kiss of herbs.
- Recommended for normal oily and acne prone skin. A customerfavorite.

#### **HOW TO USE**

Take a small amount into your wet palms and work up to rich lather. Massage on wet face. Rinse thoroughly with water and damp wash cloth.

#### **KEY INGREDIENTS**

Tea tree, Aloevera, Licorice, Markhandi, Lemon, Pomegranate, Apple, Grape, Haridra, Green pepper.

- Spotless & Glowing Skin
- Diminish Age Spots
- Moisturizes & Nourishes Skin
- Suitable for all types of skin