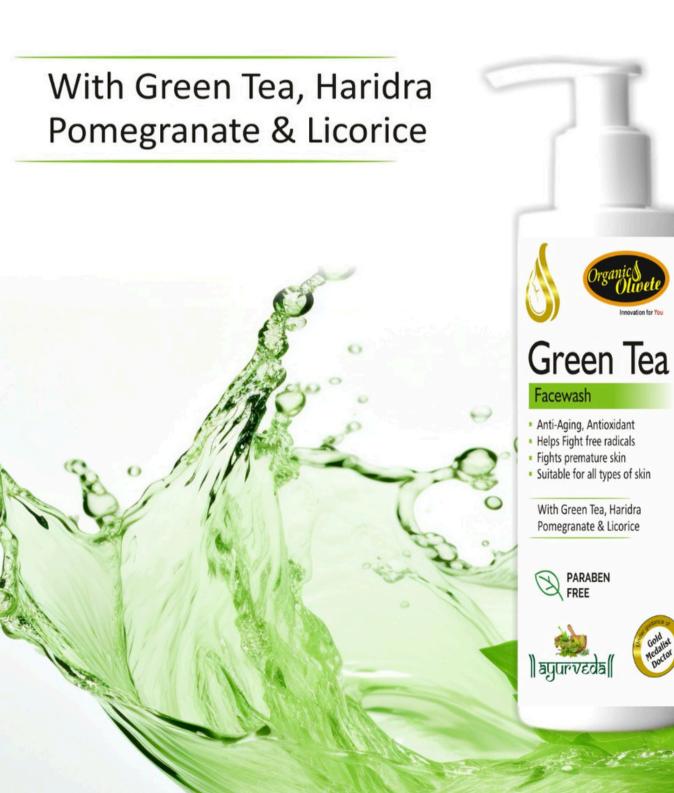

# Green Tea

### **Facewash**

ayurveda ( medalik

Green tea face wash has anti-ageing and antioxidant benefitsthat can help delay sign of skin ageing, such as sagging skin, sun damage, age sports, fine and wrinkles. Tulsi is also an antibacterial, Mulethiknow for skin lightening and pigmentation.

Aloevera fights ageing, it acts as a moisturizers.

#### **Key Point**

- This antioxidant face wash gives an even and glowing skin tone upon regular use with other products
- The freshnessthat comes naturally and confident feel for the whole day.
- Face wash takes care of the delicate skin and hold moisture for longer into the skin.
- This face wash was tominimize melanin releasefor epidermal layers of the skin.
- Daily use of this face wash for men, women, boys and girls makes your skin supple and soft.

#### **HOW TO USE**

Wet your face. Take a small amount into your palms. Massage gently all over the face. Rinse & pat dry.

#### **KEY INGREDIENTS**

Green Tea, Aloevera, Licorice, Pomegranate, Apple, Grape, Haridra, Green Pepper, Tea Tree, Base (Q.S.).

Gold, Anti-Ageing Facial Cluster

GOLD, Anti-Aging NaturalLuster (1900 gm)

Organic Olivete Gold Anti-ageing facial Cluster (Kit) is specially prepared to gives natural luster, youthful radiance to the skin, lightens the complexion, prevent from wrinkles, removes tanning and also reduces skin redness. It is specially enriched with the extracts of Apple, Grapes seeds, Orange peels, Aloevera Swama bhasma, wheat germ oil, Sandalwood oil, lemon oil, Kesar, walnutscrub. Neem, Mulethi, Milk and Honey which keep your skin healthy, flawless and also lightens complexion, hydrate the skin, protect from acne, blemishes and dark spots, reduces signs of aging like dry skin and wrinkles, cures blackheads, removes dead cells, acne, blemishes and dark circles, keeps skin dry, removes sun tan and lighten your skin, build skin immunity to fight against pollution and makes skin youthful and glowing. It can be used for all skin types, Gold facial Cluster (Kit) gives natural luster and youthful radiance to the skin. It retains moisture in the skin as well as increases skin flexibility and smoothness.