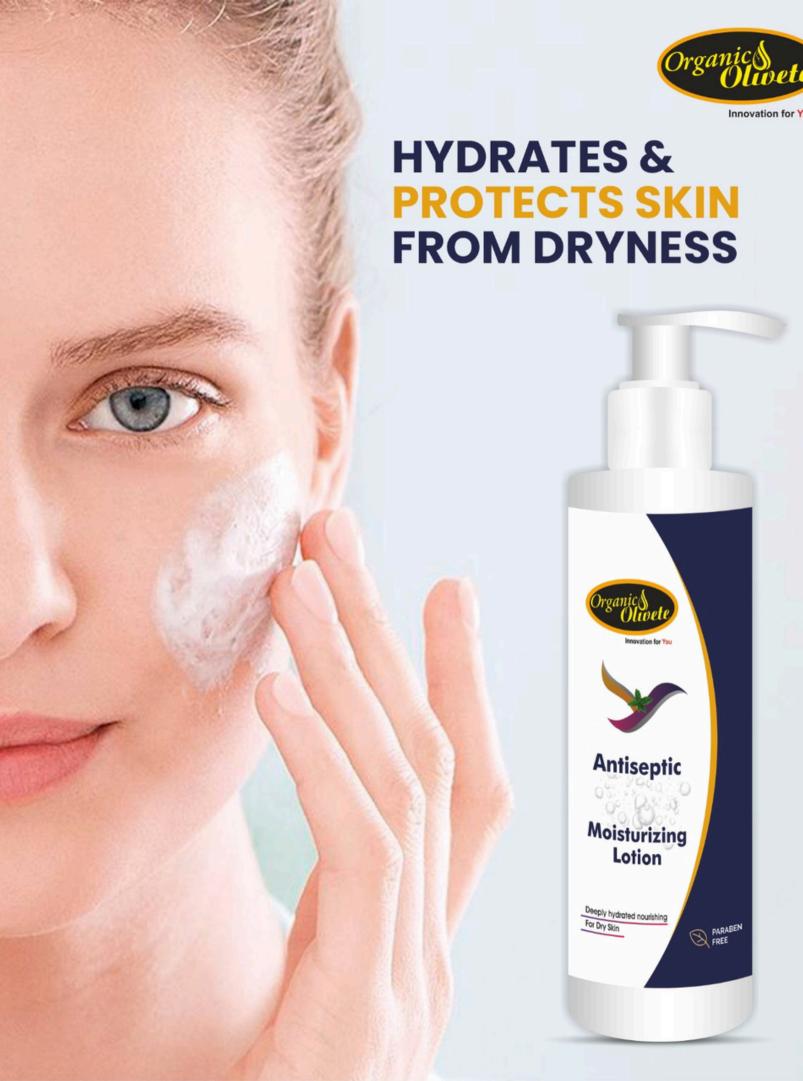

# Moisturising Lotion

Moisturising Lotion helps you recover lost natural moisture and nutrients due to the skins frequent exposure to environmental extremes, pollution and chemicals. It helps you recover lost natural moisture and nutrients due to the skins frequent exposure to environmental extremes, pollution and chemicals. It combines natural ingredients that restore your skin's vitality throughout the day. It is enriched a natural Moisturiser, rich in poly-saccharides and enzymes and lighten your skin. It protect your skin from the damage caused by exposure to pollution and sunlight. Nourishing Face Moisturising Lotion is a perfect base for make-up

#### **Key Point**

- Moisturizing lotion can have many benefits for your skin, including:
- Hydration: Moisturizer can help prevent dryness caused by environmental factors like air conditioning, hot weather, or cold weather.
- Skin health: Moisturizer can help keep your skin healthy and restore its natural defenses.
- Skin softening: Moisturizer can soften your skin and soothe rough patches.
- · Aging: Moisturizer can help minimize the signs of aging.
- Acne: Moisturizer can help fight acne.
- Sun protection: Moisturizer can help protect your skin from the sun.
- Sensitive skin: Moisturizer can help soothe sensitive skin.
- Skin blemishes: Moisturizer can help conceal skin blemishes.
- Some body lotions contain ingredients that can target specific skin issues like eczema, cellulite, acne, keratosis pilaris, and loss of elasticity.
- While it's probably not harmful to use body lotion on your face once or twice, it's generally better to use products specifically formulated for your face.

#### How to Use

Apply Nourishing Face moisturising Lotion all over the face and neck with gentle, upward strokes. **Indications** 

For dry skin, deeply hydrated & nourishing 100mg, Thyme (Thymus serpyllum) Fl. 50mg, Base QS to 100%